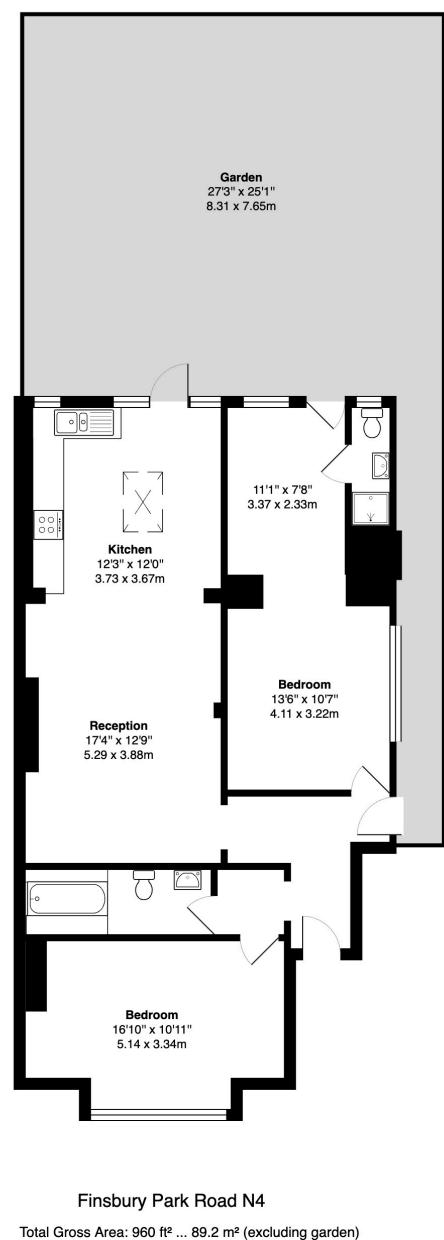

## FINSBURY PARK ROAD, LONDON N4

Total Gross Area: 960 ft² ... 89.2 m² (excluding garden)

All measurements are approximate and for identification guideline purposes only, not to scale.

Compliant with the RICS code of measuring practice