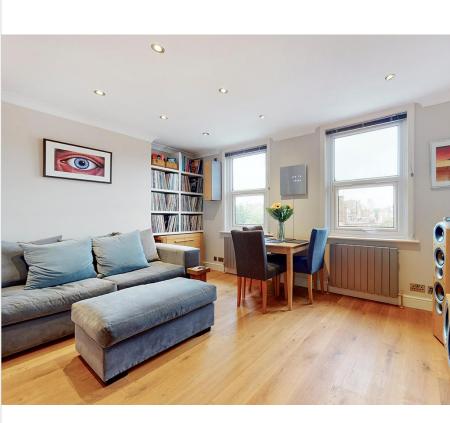

## BLACKSTOCK ROAD, LONDON N4

Outstanding two bedroom maisonette, well maintained and greatly improved by the present owner. The accommodation briefly comprises of a spacious reception, beautiful Benchmarx Soho kitchen, private suntrap south-west facing roof terrace, luxury bathroom with quality branded fittings and two good size upstairs bedrooms. Additional benefits include sole use of private off-road parking space, Fujitsu airconditioning in both bedrooms, Cat-6 Ethernet cable installed throughout, new Glow-worm combination boiler with 10 year warranty, Jordan Andrews Istoria oak engineered flooring. Internal viewing is highly recommended.