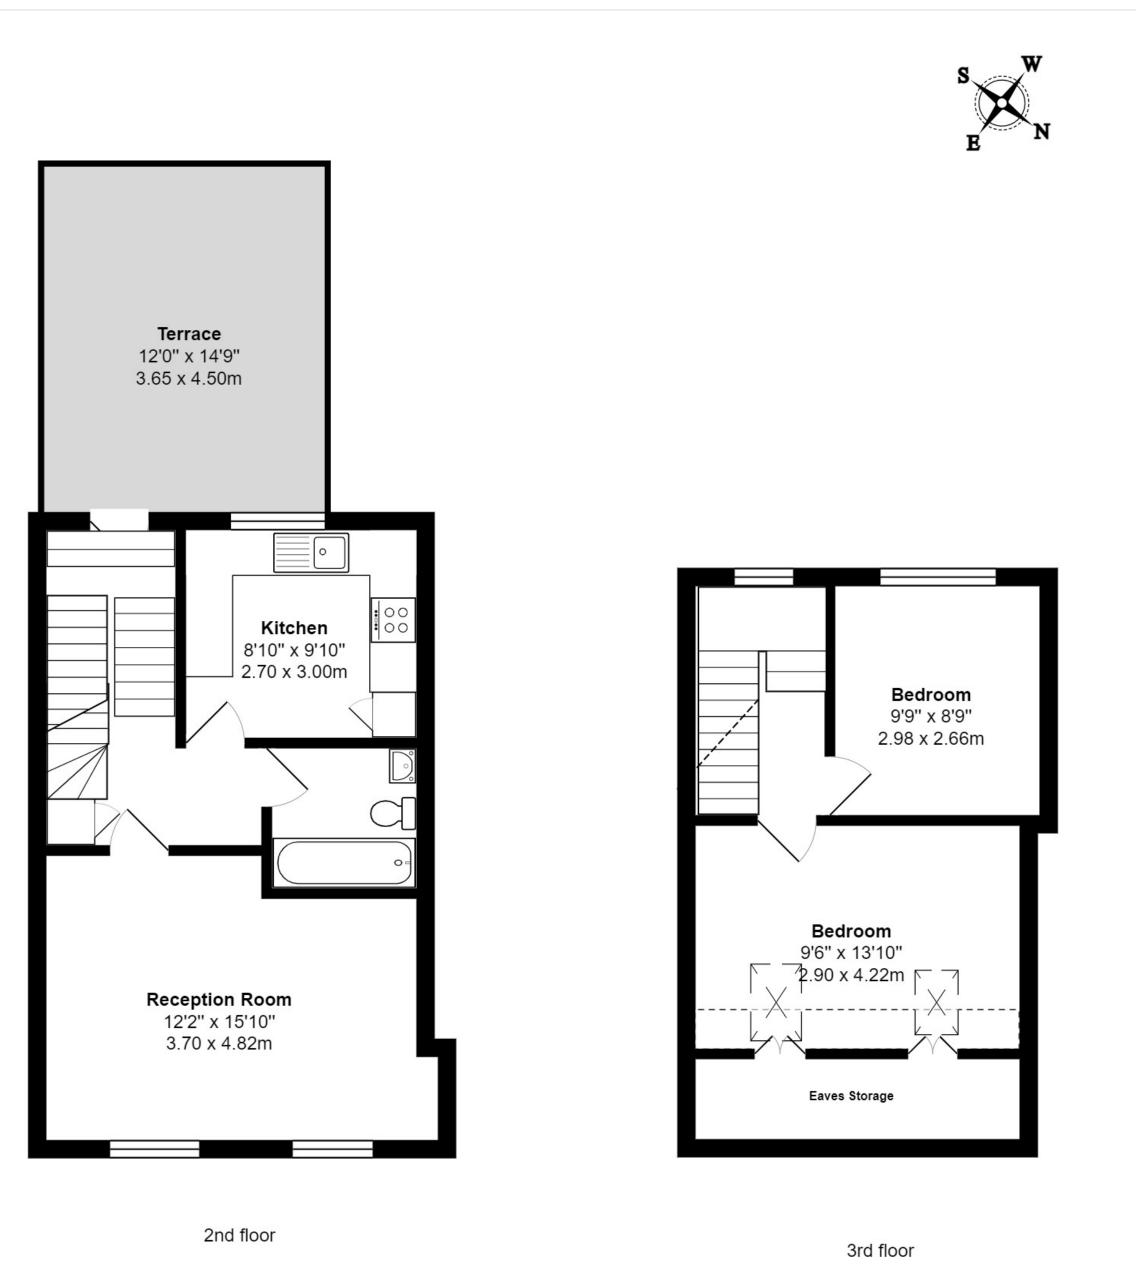

## BLACKSTOCK ROAD, LONDON N4

Outstanding two bedroom maisonette, well maintained and greatly improved by the present owner. The accommodation briefly comprises of a spacious reception, beautiful Benchmarx Soho kitchen, private suntrap south-west facing roof terrace, luxury bathroom with quality branded fittings and two good size upstairs bedrooms. Additional benefits include sole use of private off-road parking space, Fujitsu airconditioning in both bedrooms, Cat-6 Ethernet cable installed throughout, new Glow-worm combination boiler with 10 year warranty, Jordan Andrews Istoria oak engineered flooring. Internal viewing is highly recommended.

## **BLACKSTOCK ROAD**, LONDON N4

1st floor

Important Notice

Michael Morris, their clients and any joint agents give notice that:1: They are not authorised to make or give any representations or warranties in relation to the property either here or elsewhere, either on their own behalf or on behalf of their client or otherwise. They assume no responsibility for any statement that may be made in these particulars. These particulars do not form part of any offer or contract and must not be relied upon as statements or representations of fact. 2: Any areas, measurements or istances are approximate. The text, photographs and plans are for guidance only and are not necessarily comprehensive. It should not be assumed that the property has all necessary planning, building regulation or other consents and Michael Morris have not tested any services, equipment or facilities. Purchasers must satisfy themselves by inspection or otherwise. Copyright Michael Morris 2025 Produced for Michael Morris REF : 58699

Blackstock Road N4

All measurements are approximate and for identification guideline purposes only, not to scale. Compliant with the RICS code of measuring practice