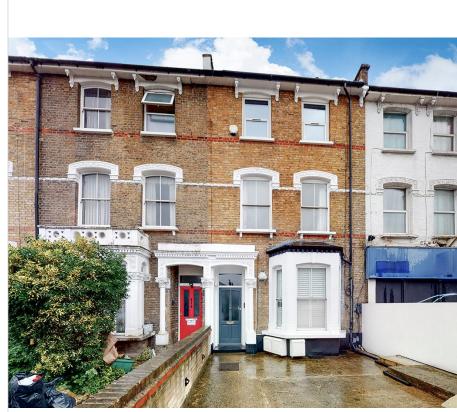

## BLACKSTOCK ROAD, LONDON N4

Outstanding two bedroom maisonette, well maintained and greatly improved by the present owner. The accommodation briefly comprises of a spacious reception, beautiful Benchmarx Soho kitchen, private suntrap south-west facing roof terrace, luxury bathroom with quality branded fittings and two good size upstairs bedrooms. Additional benefits include sole use of private off-road parking space, Fujitsu airconditioning in both bedrooms, Cat-6 Ethernet cable installed throughout, new Glow-worm combination boiler with 10 year warranty, Jordan Andrews Istoria oak engineered flooring. Internal viewing is highly recommended.