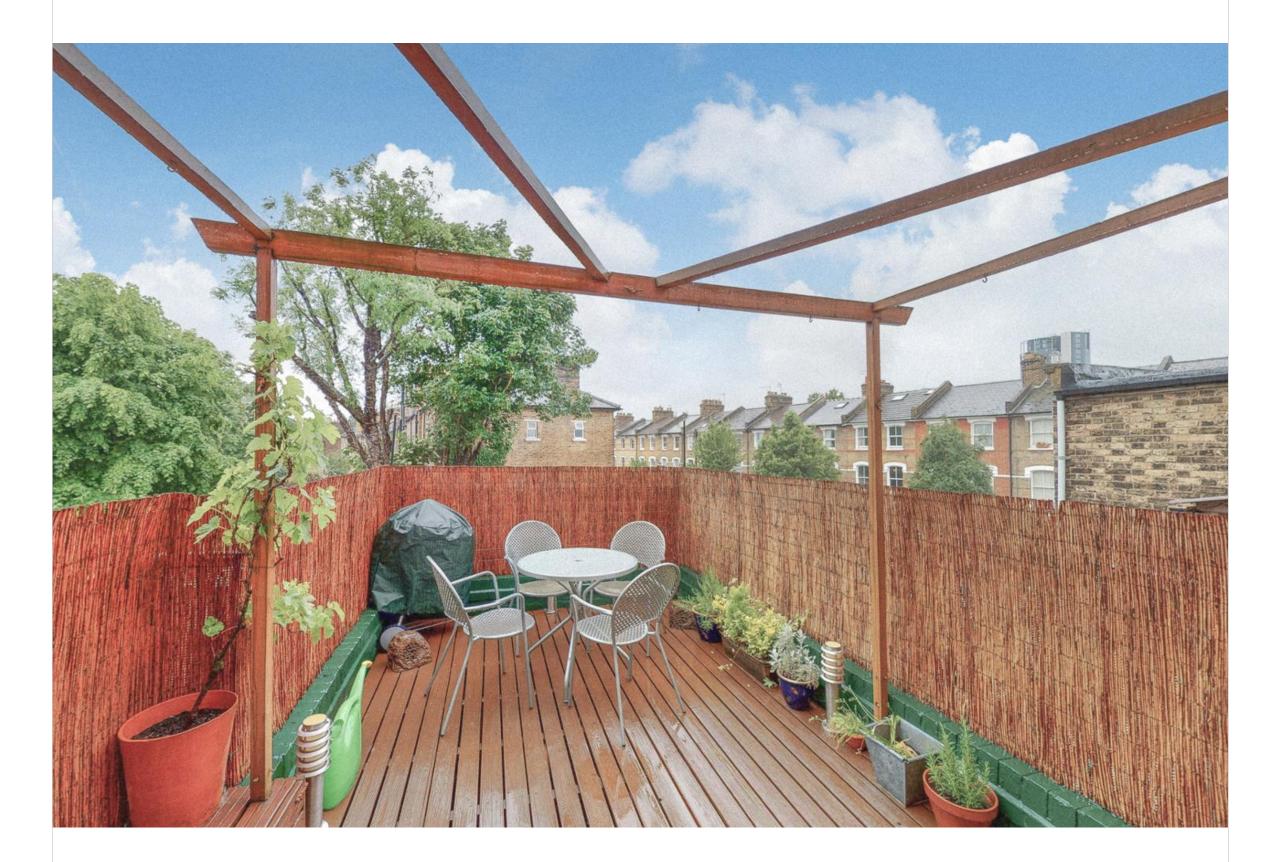

## BLACKSTOCK ROAD, LONDON N4

Outstanding two bedroom maisonette, well maintained and greatly improved by the present owner. The accommodation briefly comprises of a spacious reception, beautiful Benchmarx Soho kitchen, private suntrap south-west facing roof terrace, luxury bathroom with quality branded fittings and two good size upstairs bedrooms. Additional benefits include sole use of private off-road parking space, Fujitsu airconditioning in both bedrooms, Cat-6 Ethernet cable installed throughout, new Glow-worm combination boiler with 10 year warranty, Jordan Andrews Istoria oak engineered flooring. Internal viewing is highly recommended.